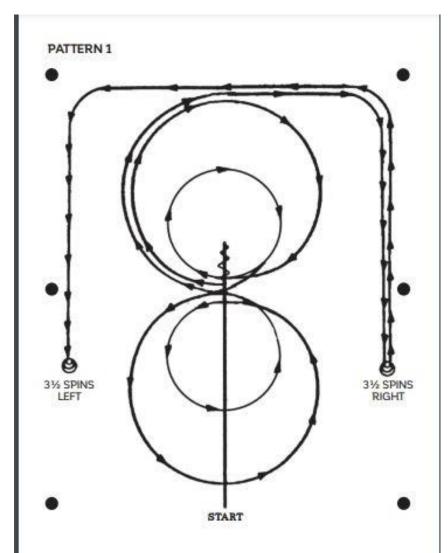

- Start at end of arena. Run down middle past center marker to a sliding stop. Back at least 10 feet to center. ¼ turn left.
- Begining on the right lead, complete 2 circles to the right. The first one large and fast fast, the second small and slow. Change leads at the center of arena.
- Complete 2 circles to the left. The first circle large and fast, the second circle small and slow. Change leads at the center of arena.
- Continue around end of arena without breaking gait or changing leads, run down the side (approximately 20 feet from fence) past center marker and come to a sliding stop.
- 5. Complete 31/2 spins to the right.
- Continue back down side and end of arena to other side (approximately 20 feet from fence) go past center marker and come to a sliding stop.
- 7. Complete 31/2 spins to the left. Hesitate to complete pattern.